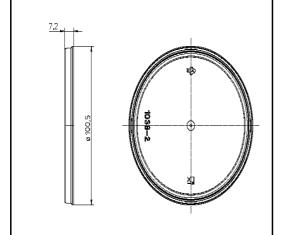

# Ø105 1038

All specifications subject to revision without notice

# LID

Venting lid (for hot filling) to **2038** Weight: 5,5 g